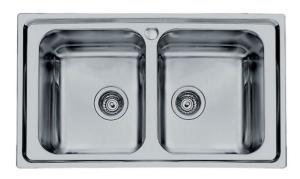

# Sink KS

Kitchen Sinks Code: 2182 460

### **DETAILS**

| Edge/Installation Type | Standard (8 mm Edge)                                            |
|------------------------|-----------------------------------------------------------------|
| Finish                 | Foster brushed                                                  |
| Material               | AISI 304 stainless steel                                        |
| Texture                | Microfoster                                                     |
| Base                   | 80-90 cm                                                        |
| Dimensions             | 860x500 mm                                                      |
| Standard fittings      | Fixing hooks, gasket, drain, overflow and siphon, boxed packing |
| Mixer holes            | 1 standard hole                                                 |
| Built-in hole          | 840 x 480 mm                                                    |
|                        |                                                                 |

| Drainer                   | No                                                                                                                                                                                                                       |
|---------------------------|--------------------------------------------------------------------------------------------------------------------------------------------------------------------------------------------------------------------------|
| Width                     | 86 cm                                                                                                                                                                                                                    |
| Bowl dimension            | 340x400mm                                                                                                                                                                                                                |
| Number of bowls           | 2 bowls                                                                                                                                                                                                                  |
| Waste fitting             | 3,5" drain                                                                                                                                                                                                               |
| FEATURES                  |                                                                                                                                                                                                                          |
| Added value               | Foster uses steel thicknesses higher than those used on average by other manufacturers. This is how, thanks to our long experience, we know how to make sinks of superior quality and with a better resistance to aging. |
| Basket 3,5" waste fitting | The drain is equipped with a large 3.5" drain, with the practical basket cap that prevents the discharge of solid parts.                                                                                                 |
| Deep bowls                | This bowls reach an important depth, over 20 cm, thanks to the advanced production technology, that can be offer great capiency and practicity in all the washing operations.                                            |
| Sliding brackets          |                                                                                                                                                                                                                          |