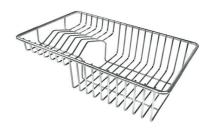

## **OPTIONAL ACCESSORIES**

Glass chopping board 8633 300

Glass chopping board 8631 300

HPDE Chopping board 8657 001

HPDE Twin chopping board 8644 101

Stainless steel basket 8611 000

Stainless steel plate rack
8100 303
\* only in combination with the accessory
8644 101