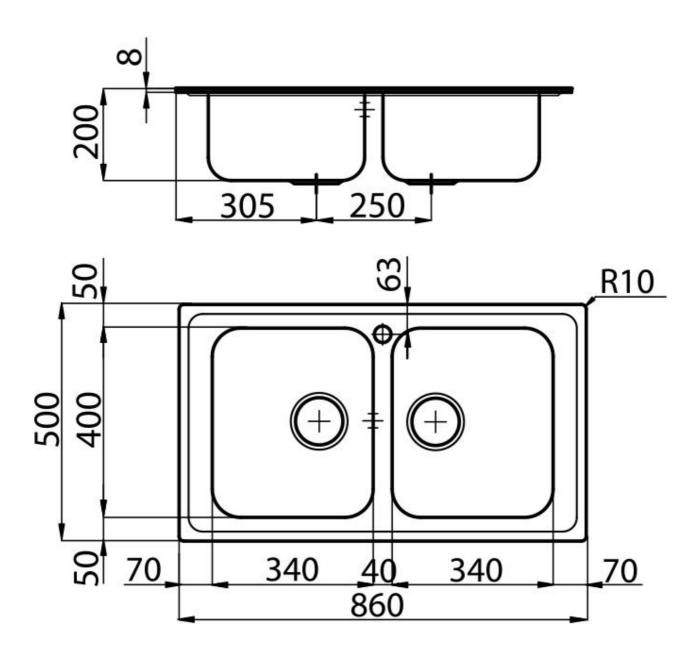

### **DETAILS**

| Edge/Installation Type | Standard (8 mm Edge)                                            |
|------------------------|-----------------------------------------------------------------|
| Finish                 | Foster brushed                                                  |
| Material               | AISI 304 stainless steel                                        |
| Texture                | Microfoster                                                     |
| Base                   | 80-90 cm                                                        |
| Dimensions             | 860x500 mm                                                      |
| Standard fittings      | Fixing hooks, gasket, drain, overflow and siphon, boxed packing |
| Mixer holes            | 1 standard hole                                                 |
| Built-in hole          | 840 x 480 mm                                                    |
|                        |                                                                 |

| Drainer                   | No                                                                                                                                                                                                                       |
|---------------------------|--------------------------------------------------------------------------------------------------------------------------------------------------------------------------------------------------------------------------|
| Width                     | 86 cm                                                                                                                                                                                                                    |
| Bowl dimension            | 340x400mm                                                                                                                                                                                                                |
| Number of bowls           | 2 bowls                                                                                                                                                                                                                  |
| Waste fitting             | 3,5" drain                                                                                                                                                                                                               |
| FEATURES                  |                                                                                                                                                                                                                          |
| Added value               | Foster uses steel thicknesses higher than those used on average by other manufacturers. This is how, thanks to our long experience, we know how to make sinks of superior quality and with a better resistance to aging. |
| Basket 3,5" waste fitting | The drain is equipped with a large 3.5" drain, with the practical basket cap that prevents the discharge of solid parts.                                                                                                 |
| Deep bowls                | This bowls reach an important depth, over 20 cm, thanks to the advanced production technology, that can be offer great capiency and practicity in all the washing operations.                                            |
| Sliding brackets          |                                                                                                                                                                                                                          |

### **TECHNICAL DATA**