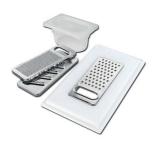

**White bowl** 8153 100

Graters kit with ring-holder and food collection tray

8159 101

\* only in combination with the accessory 8644 101