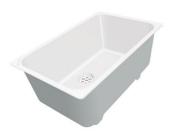

**White bowl** 8153 100

Graters kit with ring-holder and food collection tray

8159 101

\* only in combination with the accessory 8644 101